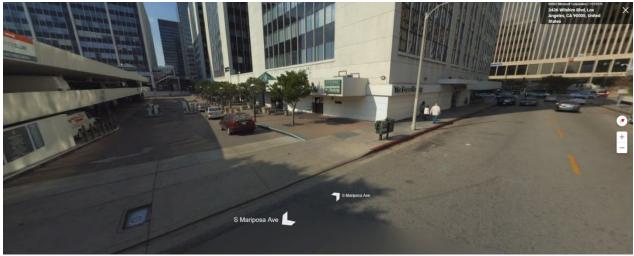

## **Alternative Parking for ZCLA**

No parking onsite. For local commuting members, there are two options for parking: find a spot in the neighborhood OR use the public parking structure below.

The parking structure is located at 3440/3470 Wilshire Blvd. Please note: The entrance is left off South Mariposa Ave. Look for the green "Central Plaza Parking" sign. If you reach Wilshire Boulevard, you've gone too far. This is an automated facility, open twenty-four hours a day, seven days a week. Lost tickets pay maximum. No in and out privileges. If you have any complications, call security at (213) 465-4847.

When you turn left into the parking structure, take a ticket and continue to park.